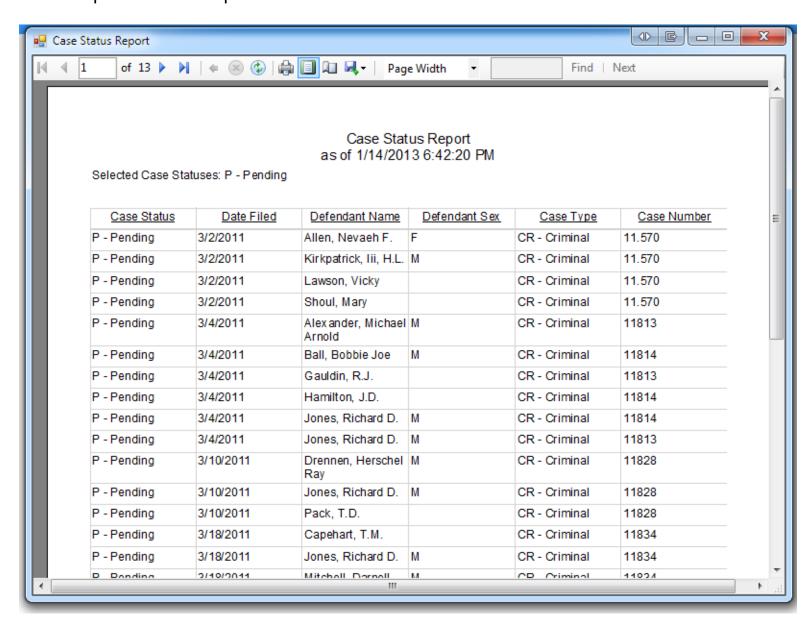

#### 3. Case Status Report

Step 1 Select 1 or more status items from the drop down menu

Step 2 Run the Report