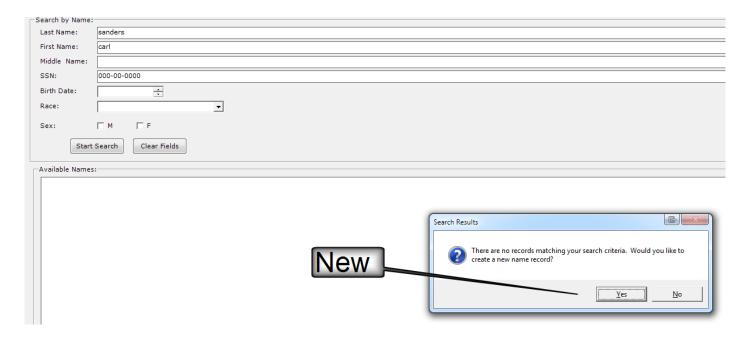

#### 5. Add new case

After adding a new case you can now go directly to the parties screen and search for the name. If it does not exist, you can add the name on the parties screen.

If the name does not exist in the name file while attempting to add the party you can choose to add the name instead of going to the name section.