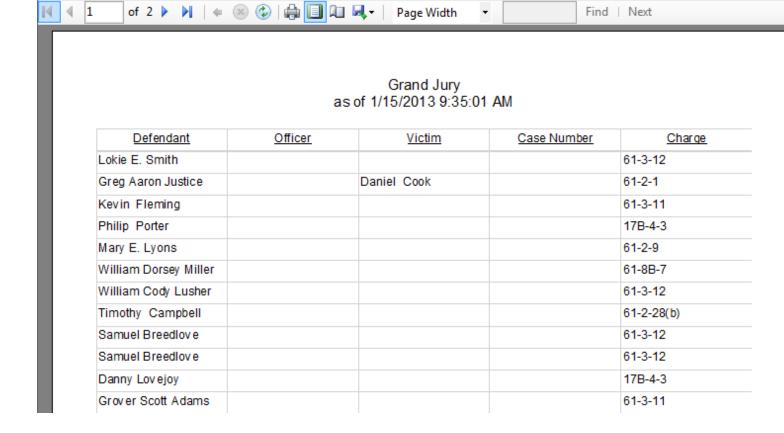

## Reporting

Four new reports were added.

1. Grand Jury Report – If status – "Bound Over"