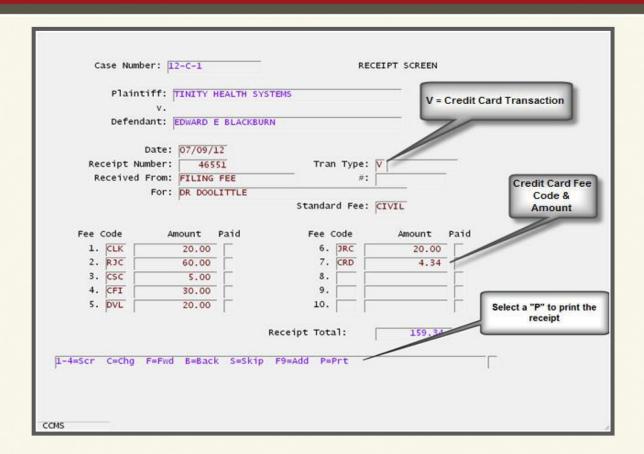

## **HOW IT WORKS:**

You simply select "V" as the transaction type; enter your Standard Fees or Fee Code(s) and press "Enter". The system will prompt you to slide the payee's card or enter their card number. The card will be verified and you will return to the receipt once it has been paid and a fee code of "CRD" will be added to the customer's charges and to the receipt screen. You can then press "P" to print the receipt.